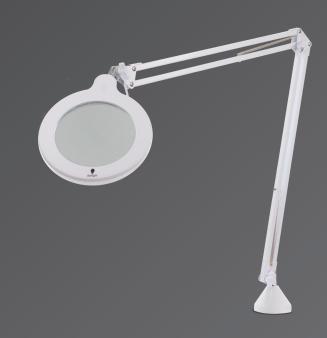

# MAGNIFYING LAMP

The MAG Lamp S is a modern and attractive slim design, ideal to see and work on projects where detail is key. It has 2 brightness levels and a 12.7cm (5") diameter, 3 diopter (1.75X) glass lens. The adjustable spring arm will allow you to position the magnifier exactly where you need it.

# D/EN1200 MAG Lamp S

- ★ Modern & attractive slim design
- ★ Bright LEDs for fine details
- ★ Adjustable spring arm hold any position
- ★ 1.75X magnification
- ★ Dimmable

### **Product Information**

| Width               | 17.5cm (6.9") |
|---------------------|---------------|
| Height              | 56cm (22")    |
| Depth               | 75cm (29.5")  |
| Weight              | 1.5kg (3.3lb) |
| Colour              | White         |
| Reach               | 110cm (43.3") |
| Cable Length        | 2m (78.7")    |
| Lens Size           | 12.7cm (5")   |
| Magnification       | 3D (1.75X)    |
| Extra Magnification | N/A           |
| Lens Material       | Glass         |