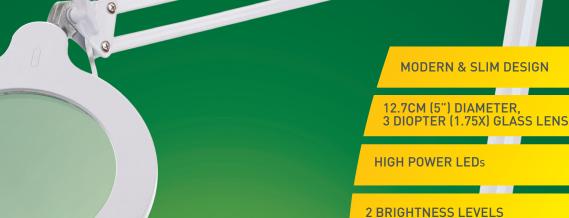

# MAGNIFYING LAMP

The MAG Lamp S is a modern and attractive slim design, ideal to see and work on projects where detail is key. It has 2 brightness levels and a 12.7cm (5") diameter, 3 diopter (1.75X) glass lens. The adjustable spring arm will allow you to position the magnifier exactly where you need it.

# D/EN1200 MAG Lamp S

- ★ Modern & attractive slim design
- ★ Bright LEDs for fine details
- ★ Adjustable spring arm hold any position
- ★ 1.75X magnification
- ★ Dimmable