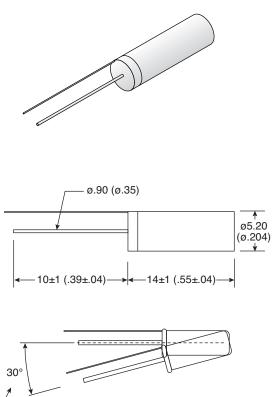

# Dimensions: mm (in.)

∠ Circuit Close

### **Mechanical Specifications:**

- Differential angle: 30° max.
- Operation temperature: 0°C ~ +100°C